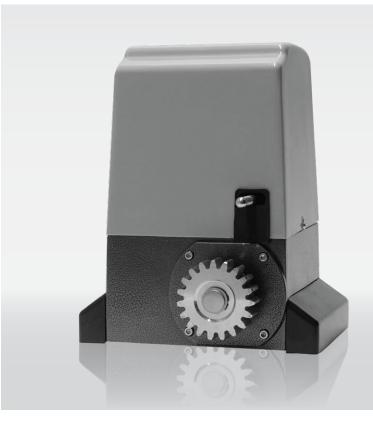

# G-SL-3000Y

Sliding Gate Motor without Oil Bath

#### **Reliable Turbine and Structure**

Turbine worm drive trasmission structure with and smooth transmission.

#### **Convenience Setup**

Convenience installation, when power failure can open the clutch, manual opening.

| Technical Data  | G-SL-3000Y                |
|-----------------|---------------------------|
| Input Voltage   | 220V/50Hz                 |
| Motor Speed     | 1400r/min                 |
| Output Torque   | 22N.m                     |
| Motor Power     | 370W                      |
| Max Gate Weight | 800kg                     |
| Gate Speed      | 12m/min                   |
| Limit Switch    | Spring Limit Switch (N.O) |
| Temperature     | -40°C ~ +65°C             |
| Noise           | ≤56dB                     |
| Gear Teeth      | 19T                       |