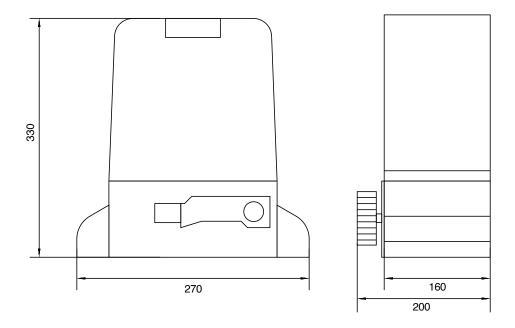

# G-SL-3000Y

Sliding Gate Motor without Oil Bath

#### **Convenience Setup**

Convenience installation, when power failure can open the clutch, manual opening.

| Technical Data  | G-SL-3000Y                |
|-----------------|---------------------------|
| Input Voltage   | 220V/50Hz                 |
| Motor Speed     | 1400r/min                 |
| Output Torque   | 22N.m                     |
| Motor Power     | 370W                      |
| Max Gate Weight | 800kg                     |
| Gate Speed      | 12m/min                   |
| Limit Switch    | Spring Limit Switch (N.O) |
| Temperature     | -40°C ~ +65°C             |
| Noise           | ≤56dB                     |
| Gear Teeth      | 19T                       |